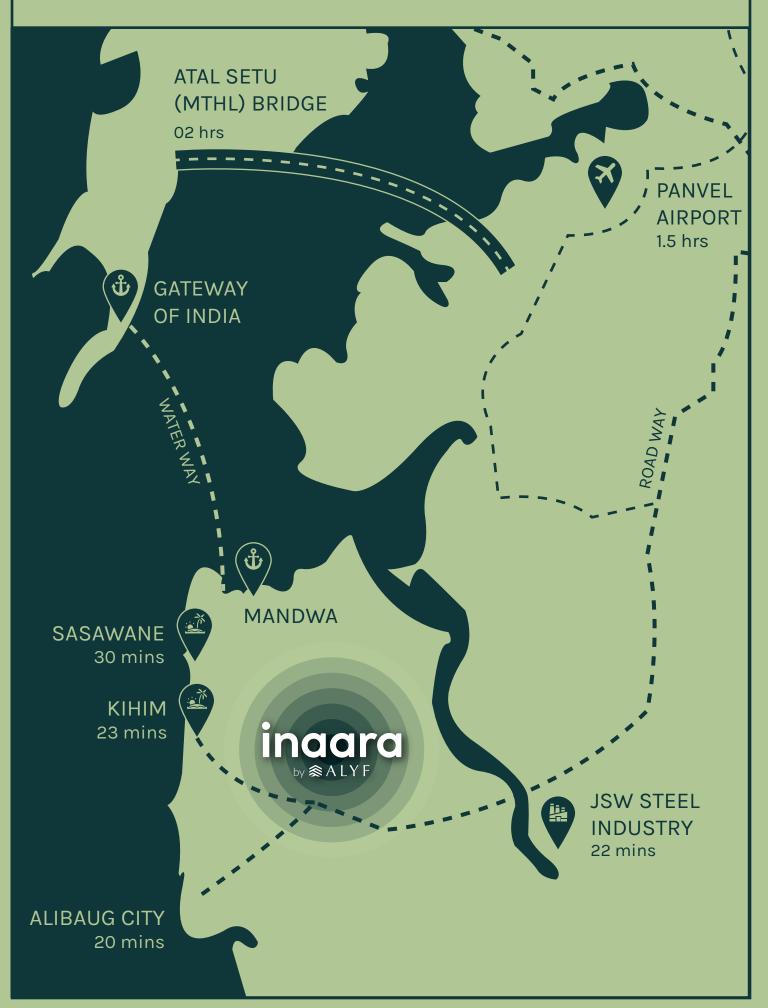

## LOCATIONS

# INFRASTRUCTURE & MARKET GROWTH

ATAL SETU (MTHL) BRIDGE CUTS TRAVEL TIME BETWEEN MUMBAI AND ALIBAUG SIGNIFICANTLY, ENABLING YOU TO REACH ALIBAUG IN LESS THAN 2 HOURS FROM CST BY ROAD.

THE UPCOMING INTERNATIONAL NAVI MUMBAI AIRPORT POSITIONS ALIBAUG AS THE NEAREST HOLIDAY DESTINATION, PROMOTING ECONOMIC GROWTH FOR BUSINESSES.

**SPEED BOATS & M2M** FERRY SERVICES FROM MUMBAI REACHES ALIBAUG BY SEA IN JUST 20 - 40 MINUTES.

**CELEBRITY AND BUSINESSMEN'S** FOCUS HAS BEEN ON ALIBAUG'S INVESTMENT FOR THE CAPITAL APPRECIATION.

**INCREASE IN TOURISM** HAS BEEN PREDICTED AS THE WORD SPREADS ABOUT ALIBAUG'S NATURAL BEAUTY & RESULTING HIGH RETURNS.