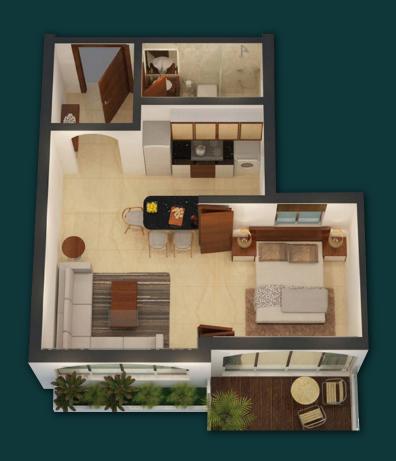

, a poolside cafe and other lavish amenities.

This project stands with great potential to generate rentals by offering the best-in-class serviced apartments, the first of its kind in Alibaug. With its strategic location and premium features, Inaara is the most lucrative opportunity for investors. Don't miss out on the chance to own a piece of Alibaug and #WatchItGro!



# PROJECT HIGHLIGHTS



# FEATURES



SWIMMING



CLUBHOUSE



GYM ARFA



GATED COMMUNITY



24x7 SECURITY



INDOOR CAFE



MINI THEATRE



LANDSCAPED GARDEN

#### **HIGHLIGHTS**

- Fully furnished& serviced apartments
- Managed & maintained by ALYF
- Earn High Rental Returns
- Great Capital Appreciation Potential
- Invest in Alibaug's growing real estate
- Smarter way to own a home in Alibaug for returns



### LAYOUT



# STUDIO LAYOUT

Carpet Area: 341 sq. ft.



# O1 BHK LAYOUT

Carpet Area: 470 sq. ft.



## LOCATIONS



# INFRASTRUCTURE & MARKET GROWTH



ATAL SETU (MTHL) BRIDGE CUTS TRAVEL TIME BETWEEN MUMBAI AND ALIBAUG SIGNIFICANTLY, ENABLING YOU TO REACH ALIBAUG IN LESS THAN 2 HOURS FROM CST BY ROAD.



THE UPCOMING INTERNATIONAL NAVI MUMBAI AIRPORT POSITIONS ALIBAUG AS THE NEAREST HOLIDAY DESTINATION, PROMOTING ECONOMIC GROWTH FOR BUSINESSES.



**SPEED BOATS & M2M** FERRY SERVICES FROM MUMBAI REACHES ALIBAUG BY SEA IN JUST 20 - 40 MINUTES.



**CELEBRITY AND BUSINESSMEN'S** FOCUS HAS BEEN ON ALIBAUG'S INVESTMENT FOR THE CAPITAL APPRECIATION.



**INCREASE IN TOURISM** HAS BEEN PREDICTED AS THE WORD SPREADS ABOUT ALIBAUG'S NATURAL BEAUTY & RESULTING HIGH RETURNS.



HIGH POTENTIAL FOR CAPITAL A